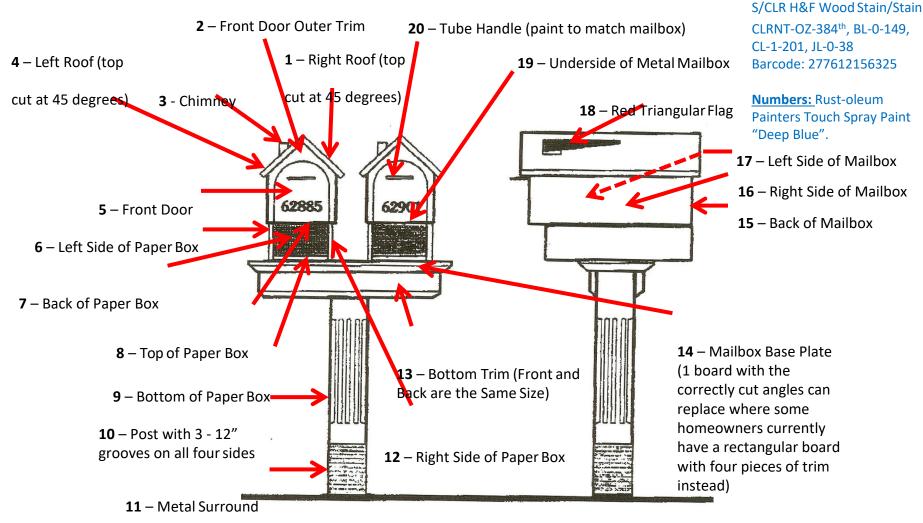

## **Cornerstone Village Mailbox Specifications and Order Guide**

**Home Depot Colors** 

Mailbox: Behr Base:11

## WOOD USED MUST BE 7/8th inch thick ROUGH SAWN PINE (NO EXCEPTIONS WILL BE MADE FOR OTHER WOODS or SIZES).

| 1 L-23 1/8"x W-8 3/8"       | <b>2</b> L-9 1/4"x H-11 15/16"      | 3 – L-2 1/8"x W-1 ½"x H-3 ¼"    | 4 – SAME AS # 1                  |
|-----------------------------|-------------------------------------|---------------------------------|----------------------------------|
| <b>5</b> H-8 7/8"x W-6 1/4" | 6 L-17"x W-5 1/2"                   | <b>7</b> – L-5 1/2"x W-3 3/4"   | <mark>8</mark> – L-17"x W-5 1/2" |
| 9 SAME AS # 8               | <b>10</b> 5" x 5" x 60" - (grooved) | 11 – Copper Surround            | <b>12</b> – SAME AS # 6          |
| 13 L-23 1/4"x W-4 3/8"      | <b>14</b> L25 ½"x W-11 ¼"x 1 ½"     | <b>15</b> – L-11 3/4"x W-9"     | <b>16</b> – L-19 1/2"x 7 1/4"    |
| <b>17</b> SAME AS # 16      | 18 Red Metal Flag                   | <b>19</b> – L-16"x W-6 1/4"x 1" | 20 - Tube Handle_(BOD - \$3      |